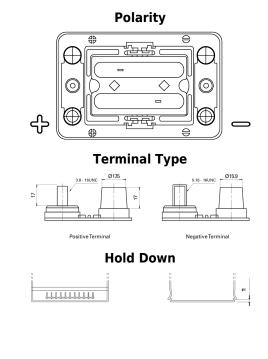

## **Dual AGM EP450**

| Part number                    | EP450             |
|--------------------------------|-------------------|
| Technology                     | AGM               |
| EAN/GTIN                       | 3661024035972     |
| Voltage                        | 12 V              |
| Capacity                       | 50 Ah             |
| CCA                            | 750 A             |
| Watt hour                      | 450 Wh            |
| Length                         | 260 mm            |
| Width                          | 173 mm            |
| Height                         | 206 mm            |
| Box size                       | G34               |
| Polarity                       | ETN 1             |
| Terminal Type                  | SAE M 3/8"- 5/16" |
|                                | taper&stud        |
| Hold Down                      | B7                |
| Weights (subject of variation) | 18.60 kg          |