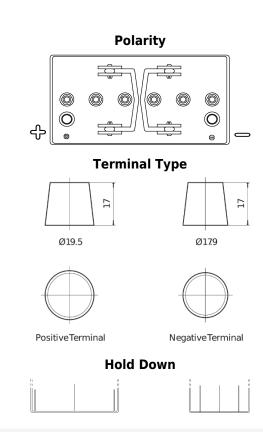

## **Equipment GEL ES950**

| Part number                    | ES950         |
|--------------------------------|---------------|
| Technology                     | GEL           |
| EAN/GTIN                       | 3661024035828 |
| Voltage                        | 12 V          |
| Capacity                       | 85 Ah         |
| Watt hour                      | 950 Wh        |
| Length                         | 330 mm        |
| Width                          | 171 mm        |
| Height                         | 235 mm        |
| Box size                       | D02           |
| Polarity                       | ETN 1         |
| Terminal Type                  | EN taper post |
| Hold Down                      | B0            |
| Weights (subject of variation) | 28.20 kg      |